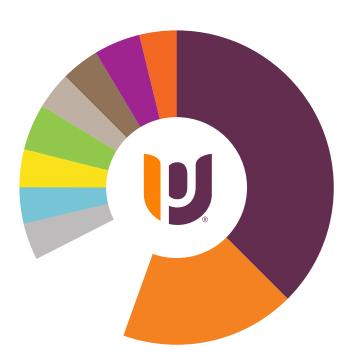

#### **COLOR USAGE RATIO**

The above color wheel represents which colors should be used the most frequently, and which ones should occur less.